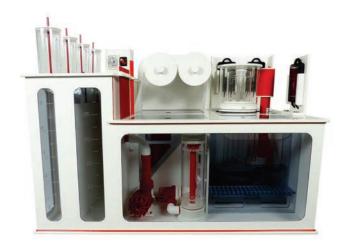

## COMPACT VIies (fleece) Dreambox® filter unit and Dreambox® 4.0 ALL-IN manual for automatic version, step by step

COMPACT Vlies (fleece) Dreambox® filter unit and Dreambox® 4.0 ALL-IN are similar in function.

The timer used is for setting the time of rolling after the float has given a signal. The switch has three options:

ON = Permanent rolling, OFF = Turning off the rolling fleece, SENSOR = Auto mode, if the float lifted up the timer starts

The float switch is adjustable in the height, so the water level is controllable. The plastic screw must be open and the could be lifted up or down. The whole unit is removable for cleaning / maintenance.

The minimum water level must be 13 cm and maximum water level should be not higher than 18-20 cm. The minimum flow rate should be  $\sim 500$  and maximum 6000 liters.