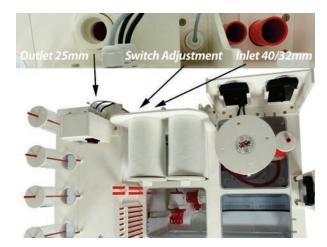

The timer used is for setting the time of rolling after the float has given a signal. The switch has three options:

ON = Permanent rolling, OFF = Turning off the rolling fleece, SENSOR = Auto mode, if the float lifted up the timer starts

The float switch is adjustable in the height, so the water level is controllable. The plastic screw must be open and the could be lifted up or down. The whole unit is removable for cleaning / maintenance.

The minimum water level must be 13 cm and maximum water level should be not higher than 18-20 cm. The minimum flow rate should be  $\sim 500$  and maximum 6000 liters.