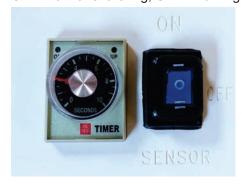

The timer used is for setting the time of rolling after the float has given a signal. The switch has three options:

ON = Permanent rolling, OFF = Turning off the rolling fleece, SENSOR = Auto mode, if the float lifted up the timer starts