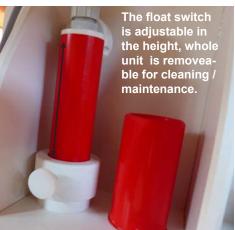

The float switch is adjustable in the height, so the water level is controllable. The plastic screw must be open and the could be lifted up or down. The whole unit is removable for cleaning / maintenance.