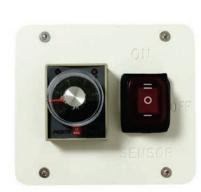

The timer used is for setting the time of rolling after the float has given a signal. The switch has three options:

ON = Permanent rolling, OFF = Turning off the rolling fleece, SENSOR = Auto mode, if the float lifted up the timer starts