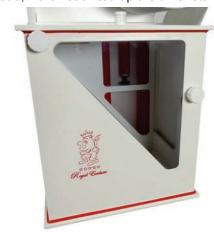

## COMPACT VIies (fleece) Dreambox® filter unit and Dreambox® 4.0 ALL-IN manual for automatic version, step by step

COMPACT Vlies (fleece) Dreambox® filter unit and Dreambox® 4.0 ALL-IN are similar in function.

The float switch is adjustable in the height, so the water level is controllable. The plastic screw must be open and the could be lifted up or down. The whole unit is removable for cleaning / maintenance.

The minimum water level must be 13 cm and maximum water level should be not higher than 18-20 cm. The minimum flow rate should be  $\sim 500$  and maximum 6000 liters.