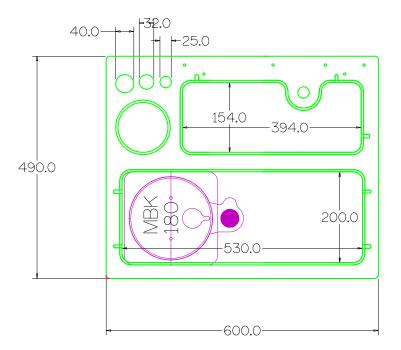

Due to the individual adjustment, the production delivery time is about 2-3 weeks after the order is received.

The piping and pump, as well as the flange remain in the filter, the medium is removed from the Dreambox® in the cartridge.

The media filter is no longer regulated with a ball valve tap, but for example with a Red Dragon® X with 30 watts. This makes it easy to adjust the flow without resistance. To unscrew the cartridge, no plug has to be pulled, but the pump is stopped via the controller.

The media filter has a diameter of 80 mm and is custom-made, especially for the STEP Dreamboxes.

The STEP Dreamboxes basically have a pre-flood chamber, here the incoming water is first \*calmed\* and collected before it runs into the sock healing. The system has proven its worth in conventional sock rechamber boxes. However, a \*cordoned off\* system is a pre-requisite for the low-noise operation of the Dreambox®. Based on the previous media filters, with the proven subsurface flushing, the media filter 3.0 can be screwed up as a kind of cartridge system on a flange tightly bonded in the floor (pedestal).