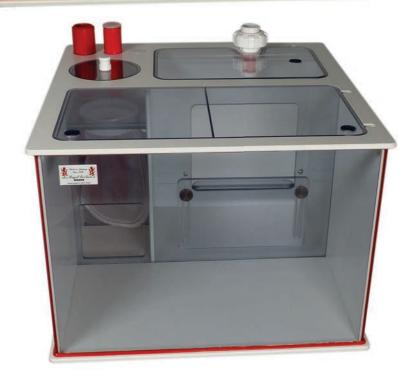

The box shown has a size 49 x 49 cm with a total height of 35 cm (including connections 40 cm and including cockpit 58 cm).

The STEP Dreamboxes are designed for customers with smaller tanks, but they still value RE-quality products and longevity, all in the smallest space.

The STEP Dreambox<sup>®</sup> is equipped with a pre-flood chamber and a filter sock, which can be freely selected at different mesh width depending on the application and trim.

The STEP Dreambox®-Filter provides crystal clear water, reduces phosphate and nitrate levels because the dirt is filtered out beforehand before decomposing by biological means. This relieves the burden on the system and creates for clear conditions in the reef aquarium. The integrated pre-flood chamber calms the inco-

ming water, the box has two connectors, 40 or 32 mm. The diameter of the screw-connection for the return pump is 25 mm. (For larger boxes also 32 mm possible at an additional cost)

Emphasis was putting on the ease of use of the box during the development. An integrated water level controller makes it easy to adjust the water level in the STEP Dreambox® from 16 up to 26 cm. All screws and water-touched metal parts are from titanium grade 2.

#### **Endowment include:**

- PVC glass covers in 8 mm thickness
- The filter is made entirely of white PVC-U (hard) and is free of plasticizers, German quality product of Simona, approved for drinking water and TÜV monitored
- All turning and milling parts are all manufactured at RE on a state-of-the-art machinery
- Hand welded with red three-cantand welding wires
- Filter sock by default with 800µ
- · Water level regulator