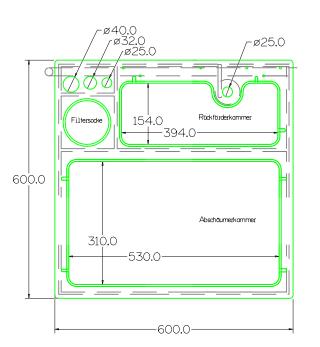

The box shown has a size 49 x 49 cm with a total height of 35 cm (including connections 40 cm and including cockpit 58 cm).

The STEP Dreamboxes are designed for customers with smaller tanks, but they still value RE-quality products and longevity, all in the smallest space.

The STEP Dreambox<sup>®</sup> is equipped with a pre-flood chamber and a filter sock, which can be freely selected at different mesh width depending on the application and trim.

The STEP Dreambox®-Filter provides crystal clear water, reduces phosphate and nitrate levels because the dirt is filtered out beforehand before decomposing by biological means. This relieves the burden on the system and creates for clear conditions in the reef aquarium. The integrated pre-flood chamber calms the inco-

ming water, the box has two connectors, 40 or 32 mm. The diameter of the screw-connection for the return pump is 25 mm. (For larger boxes also 32 mm possible at an additional cost)

Emphasis was putting on the ease of use of the box during the development. An integrated water level controller makes it easy to adjust the water level in the STEP Dreambox® from 16 up to 26 cm. All screws and water-touched metal parts are from titanium grade 2.