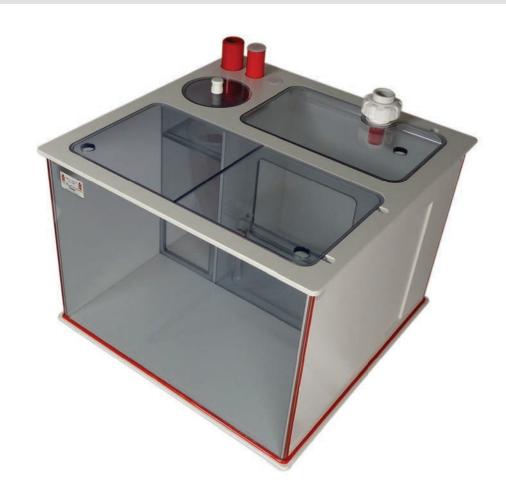

The box shown has a size 49 x 49 cm with a total height of 35 cm (including connections 40 cm and including cockpit 58 cm).

The STEP Dreamboxes are designed for customers with smaller tanks, but they still value RE-quality products and longevity, all in the smallest space.

The STEP Dreambox<sup>®</sup> is equipped with a pre-flood chamber and a filter sock, which can be freely selected at different mesh width depending on the application and trim.

The STEP Dreambox®-Filter provides crystal clear water, reduces phosphate and nitrate levels because the dirt is filtered out beforehand before decomposing by biological means. This relieves the burden on the system and creates for clear conditions in the reef aquarium. The integrated pre-flood chamber calms the inco-

ming water, the box has two connectors, 40 or 32 mm. The diameter of the screw-connection for the return pump is 25 mm. (For larger boxes also 32 mm possible at an additional cost)

Emphasis was putting on the ease of use of the box during the development. An integrated water level controller makes it easy to adjust the water level in the STEP Dreambox® from 16 up to 26 cm. All screws and water-touched metal parts are from titanium grade 2.

#### **Detailed product description:**

Extra pockets are milled into the PVC side walls so that a sensor can be used to monitor the water level, so that the sensor is closer to the water, which reliably prevents false measurements. The sensor can be adjusted and locked with a sliding sled.

The STEP Dreamboxes basically have a pre-flood chamber, here the incoming water is first \*calmed\* and collected before it runs into the sock healing. The system has proven its worth in conventional sock rechamber boxes. However, a \*cordoned off\* system is a pre-requisite for the low-noise operation of the Dreambox®. Based on the previous media filters, with the proven subsurface flushing, the media filter 3.0 can be screwed up as a kind of cartridge system on a flange tightly bonded in the floor (pedestal).