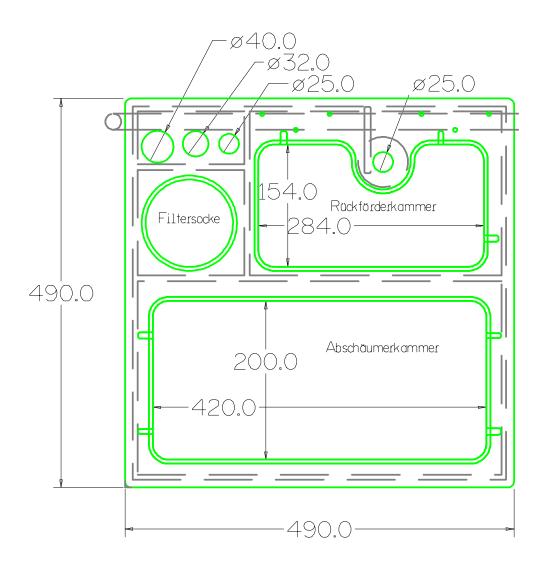

The box shown has a size 49 x 49 cm with a total height of 35 cm (including connections 40 cm and including cockpit 58 cm).

The STEP Dreamboxes are designed for customers with smaller tanks, but they still value RE-quality products and longevity, all in the smallest space.

ming water, the box has two connectors, 40 or 32 mm. The diameter of the screw-connection for the return pump is 25 mm. (For larger boxes also 32 mm possible at an additional cost)

Emphasis was putting on the ease of use of the box during the development. An integrated water level controller makes it easy to adjust the water level in the STEP Dreambox® from 16 up to 26 cm. All screws and water-touched metal parts are from titanium grade 2.

#### **Detailed product description:**

Extra pockets are milled into the PVC side walls so that a sensor can be used to monitor the water level, so that the sensor is closer to the water, which reliably prevents false measurements. The sensor can be adjusted and locked with a sliding sled.

The STEP Dreamboxes basically have a pre-flood chamber, here the incoming water is first \*calmed\* and collected before it runs into the sock healing. The system has proven its worth in conventional sock rechamber boxes. However, a \*cordoned off\* system is a pre-requisite for the low-noise operation of the Dreambox®. Based on the previous media filters, with the proven subsurface flushing, the media filter 3.0 can be screwed up as a kind of cartridge system on a flange tightly bonded in the floor (pedestal).