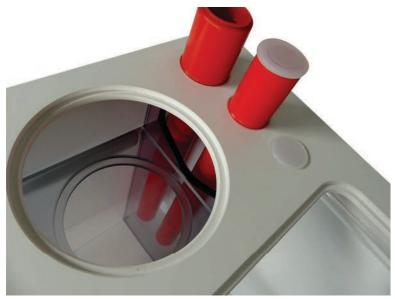

#### **Detailed product description:**

Extra pockets are milled into the PVC side walls so that a sensor can be used to monitor the water level, so that the sensor is closer to the water, which reliably prevents false measurements. The sensor can be adjusted and locked with a sliding sled.

ming water, the box has two connectors, 40 or 32 mm. The diameter of the screw-connection for the return pump is 25 mm. (For larger boxes also 32 mm possible at an additional cost)

Emphasis was putting on the ease of use of the box during the development. An integrated water level controller makes it easy to adjust the water level in the STEP Dreambox® from 16 up to 26 cm. All screws and water-touched metal parts are from titanium grade 2.