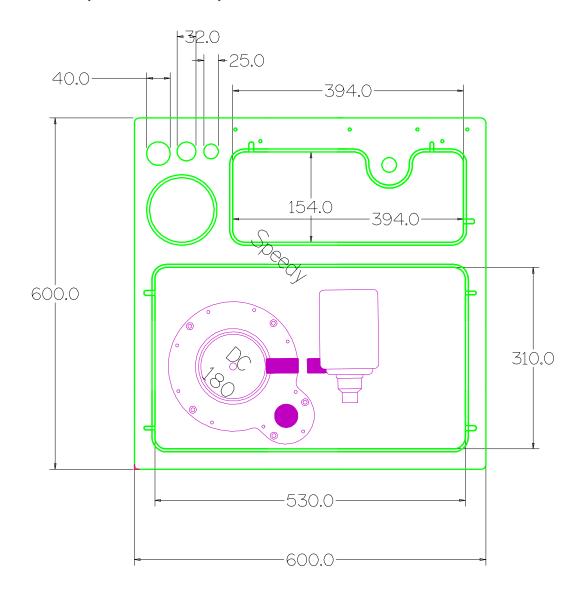

#### **Optional Available Accessories:**

- RGB LED lighting with remote control
- Cartridges 80mm media filter, plinth glued to pedestal
- For example, matching 3000 liters DC deliverypump for Media Filter and Bypass
- Matching RE skimmers e.g. Double Cone 130 with 12 volts DC skimmer pump
- return pump RD5 ECO with 4000 liters,
   12 volts with TouchScreen
- Silicone tube coupling of the reproduction pump
- Built-in and glued pedestal for the Media filters
- Cable clamps
- Cover cutout for RE skimmers
- Internal piping including 1 x ball valve tap 20mm for bypass

Due to the individual adjustment, the production delivery time is about 2-3 weeks after the order is received.

The piping and pump, as well as the flange remain in the filter, the medium is removed from the Dreambox® in the cartridge.

The media filter is no longer regulated with a ball valve tap, but for example with a Red Dragon® X with 30 watts. This makes it easy to adjust the flow without resistance. To unscrew the cartridge, no plug has to be pulled, but the pump is stopped via the controller.

The media filter has a diameter of 80 mm and is custom-made, especially for the STEP Dreamboxes.