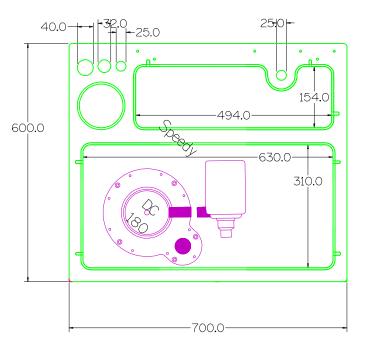

The box shown has a size 49 x 49 cm with a total height of 35 cm (including connections 40 cm and including cockpit 58 cm).

The STEP Dreamboxes are designed for customers with smaller tanks, but they still value RE-quality products and longevity, all in the smallest space.

ming water, the box has two connectors, 40 or 32 mm. The diameter of the screw-connection for the return pump is 25 mm. (For larger boxes also 32 mm possible at an additional cost)

Emphasis was putting on the ease of use of the box during the development. An integrated water level controller makes it easy to adjust the water level in the STEP Dreambox® from 16 up to 26 cm. All screws and water-touched metal parts are from titanium grade 2.