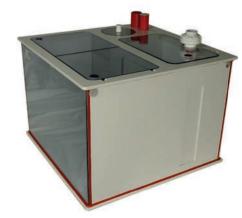

The box shown has a size 49 x 49 cm with a total height of 35 cm (including connections 40 cm and including cockpit 58 cm).

The STEP Dreamboxes are designed for customers with smaller tanks, but they still value RE-quality products and longevity, all in the smallest space.

The STEP Dreambox<sup>®</sup> is equipped with a pre-flood chamber and a filter sock, which can be freely selected at different mesh width depending on the application and trim.

The STEP Dreambox®-Filter provides crystal clear water, reduces phosphate and nitrate levels because the dirt is filtered out beforehand before decomposing by biological means. This relieves the burden on the system and creates for clear conditions in the reef aquarium. The integrated pre-flood chamber calms the inco-

ming water, the box has two connectors, 40 or 32 mm. The diameter of the screw-connection for the return pump is 25 mm. (For larger boxes also 32 mm possible at an additional cost)

Emphasis was putting on the ease of use of the box during the development. An integrated water level controller makes it easy to adjust the water level in the STEP Dreambox® from 16 up to 26 cm. All screws and water-touched metal parts are from titanium grade 2.