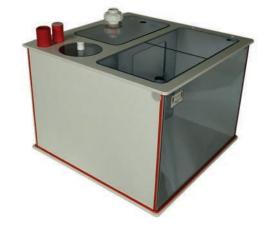

The box shown has a size 49 x 49 cm with a total height of 35 cm (including connections 40 cm and including cockpit 58 cm).

The STEP Dreamboxes are designed for customers with smaller tanks, but they still value RE-quality products and longevity, all in the smallest space.

The STEP Dreambox<sup>®</sup> is equipped with a pre-flood chamber and a filter sock, which can be freely selected at different mesh width depending on the application and trim.

The STEP Dreambox®-Filter provides crystal clear water, reduces phosphate and nitrate levels because the dirt is filtered out beforehand before decomposing by biological means. This relieves the burden on the system and creates for clear conditions in the reef aquarium. The integrated pre-flood chamber calms the inco-

ming water, the box has two connectors, 40 or 32 mm. The diameter of the screw-connection for the return pump is 25 mm. (For larger boxes also 32 mm possible at an additional cost)

Emphasis was putting on the ease of use of the box during the development. An integrated water level controller makes it easy to adjust the water level in the STEP Dreambox® from 16 up to 26 cm. All screws and water-touched metal parts are from titanium grade 2.