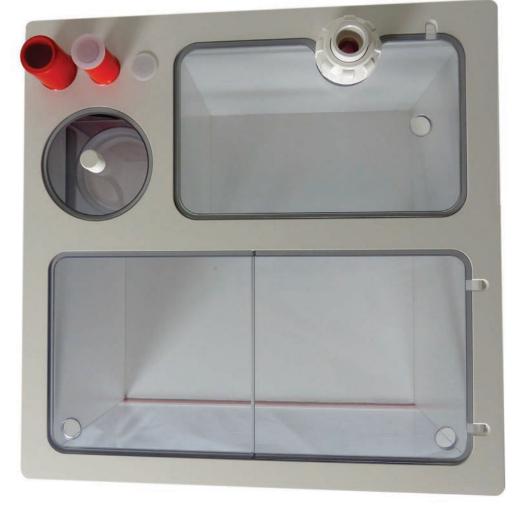

The box shown has a size 49 x 49 cm with a total height of 35 cm (including connections 40 cm and including cockpit 58 cm).

The STEP Dreamboxes are designed for customers with smaller tanks, but they still value RE-quality products and longevity, all in the smallest space.

The STEP Dreambox<sup>®</sup> is equipped with a pre-flood chamber and a filter sock, which can be freely selected at different mesh width depending on the application and trim.

The STEP Dreambox®-Filter provides crystal clear water, reduces phosphate and nitrate levels because the dirt is filtered out beforehand before decomposing by biological means. This relieves the burden on the system and creates for clear conditions in the reef aquarium. The integrated pre-flood chamber calms the inco-

ming water, the box has two connectors, 40 or 32 mm. The diameter of the screw-connection for the return pump is 25 mm. (For larger boxes also 32 mm possible at an additional cost)

Emphasis was putting on the ease of use of the box during the development. An integrated water level controller makes it easy to adjust the water level in the STEP Dreambox® from 16 up to 26 cm. All screws and water-touched metal parts are from titanium grade 2.

Even if the filter sock is blocked, the incoming water is passed on internally.

#### **Endowment include:**

- PVC glass covers in 8 mm thickness
- The filter is made entirely of white PVC-U (hard) and is free of plasticizers, German quality product of Simona, approved for drinking water and TÜV monitored
- All turning and milling parts are all manufactured at RE on a state-of-the-art machinery
- Hand welded with red three-cantand welding wires
- Filter sock by default with 800µ
- · Water level regulator