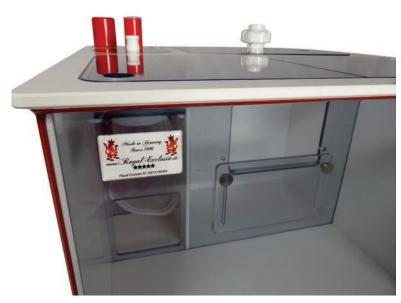

#### **Endowment include:**

- PVC glass covers in 8 mm thickness
- The filter is made entirely of white PVC-U (hard) and is free of plasticizers, German quality product of Simona, approved for drinking water and TÜV monitored
- All turning and milling parts are all manufactured at RE on a state-of-the-art machinery
- Hand welded with red three-cantand welding wires
- Filter sock by default with 800µ
- · Water level regulator