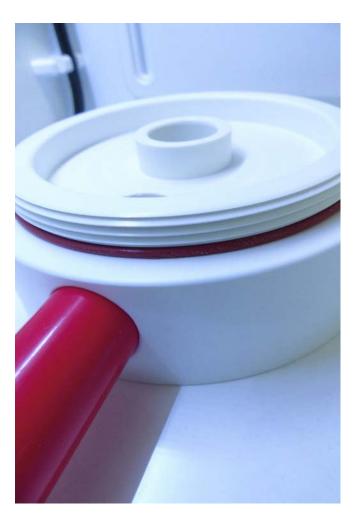

ming water, the box has two connectors, 40 or 32 mm. The diameter of the screw-connection for the return pump is 25 mm. (For larger boxes also 32 mm possible at an additional cost)

Emphasis was putting on the ease of use of the box during the development. An integrated water level controller makes it easy to adjust the water level in the STEP Dreambox® from 16 up to 26 cm. All screws and water-touched metal parts are from titanium grade 2.

#### **Detailed product description:**

Extra pockets are milled into the PVC side walls so that a sensor can be used to monitor the water level, so that the sensor is closer to the water, which reliably prevents false measurements. The sensor can be adjusted and locked with a sliding sled.