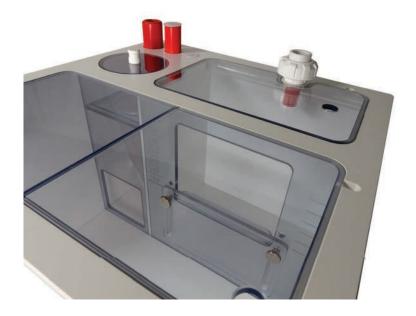

### Data sheet STEP Dreambox® filter system

For a complete filter-system in free selectable Dimensions from 40 x 40 cm up to max. 80 x 60 cm

Filter-sock-system for the cleaning/filtration of Freshand Sea-water tanks. The STEP stands for variable, the customer can configure his desired measure in 2 cm steps.

The box shown has a size 49 x 49 cm with a total height of 35 cm (including connections 40 cm and including cockpit 58 cm).

The STEP Dreamboxes are designed for customers with smaller tanks, but they still value RE-quality products and longevity, all in the smallest space.

The STEP Dreambox<sup>®</sup> is equipped with a pre-flood chamber and a filter sock, which can be freely selected at different mesh width depending on the application and trim.

The STEP Dreambox®-Filter provides crystal clear water, reduces phosphate and nitrate levels because the dirt is filtered out beforehand before decomposing by biological means. This relieves the burden on the system and creates for clear conditions in the reef aquarium. The integrated pre-flood chamber calms the inco-

The STEP Dreamboxes basically have a pre-flood chamber, here the incoming water is first \*calmed\* and collected before it runs into the sock healing. The system has proven its worth in conventional sock rechamber boxes. However, a \*cordoned off\* system is a pre-requisite for the low-noise operation of the Dreambox®. Based on the previous media filters, with the proven subsurface flushing, the media filter 3.0 can be screwed up as a kind of cartridge system on a flange tightly bonded in the floor (pedestal).