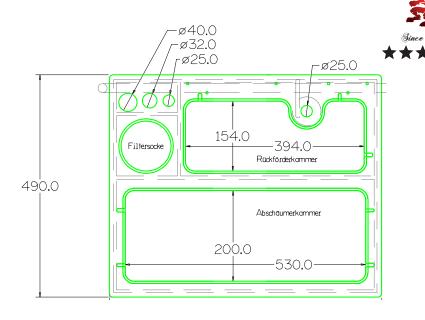

The box shown has a size 49 x 49 cm with a total height of 35 cm (including connections 40 cm and including cockpit 58 cm).

The STEP Dreamboxes are designed for customers with smaller tanks, but they still value RE-quality products and longevity, all in the smallest space.

The STEP Dreambox<sup>®</sup> is equipped with a pre-flood chamber and a filter sock, which can be freely selected at different mesh width depending on the application and trim.

The STEP Dreambox®-Filter provides crystal clear water, reduces phosphate and nitrate levels because the dirt is filtered out beforehand before decomposing by biological means. This relieves the burden on the system and creates for clear conditions in the reef aquarium. The integrated pre-flood chamber calms the inco-

ming water, the box has two connectors, 40 or 32 mm. The diameter of the screw-connection for the return pump is 25 mm. (For larger boxes also 32 mm possible at an additional cost)

Emphasis was putting on the ease of use of the box during the development. An integrated water level controller makes it easy to adjust the water level in the STEP Dreambox® from 16 up to 26 cm. All screws and water-touched metal parts are from titanium grade 2.

Even if the filter sock is blocked, the incoming water is passed on internally.