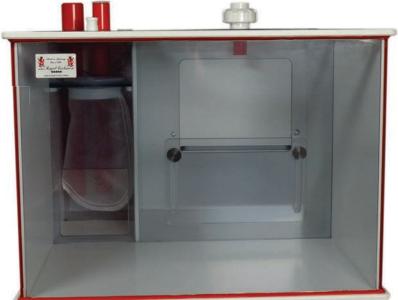

The STEP Dreambox<sup>®</sup> is equipped with a pre-flood chamber and a filter sock, which can be freely selected at different mesh width depending on the application and trim.

The STEP Dreambox®-Filter provides crystal clear water, reduces phosphate and nitrate levels because the dirt is filtered out beforehand before decomposing by biological means. This relieves the burden on the system and creates for clear conditions in the reef aquarium. The integrated pre-flood chamber calms the inco-

ming water, the box has two connectors, 40 or 32 mm. The diameter of the screw-connection for the return pump is 25 mm. (For larger boxes also 32 mm possible at an additional cost)

Emphasis was putting on the ease of use of the box during the development. An integrated water level controller makes it easy to adjust the water level in the STEP Dreambox® from 16 up to 26 cm. All screws and water-touched metal parts are from titanium grade 2.

Even if the filter sock is blocked, the incoming water is passed on internally.

The STEP Dreamboxes basically have a pre-flood chamber, here the incoming water is first \*calmed\* and collected before it runs into the sock healing. The system has proven its worth in conventional sock rechamber boxes. However, a \*cordoned off\* system is a pre-requisite for the low-noise operation of the Dreambox®. Based on the previous media filters, with the proven subsurface flushing, the media filter 3.0 can be screwed up as a kind of cartridge system on a flange tightly bonded in the floor (pedestal).