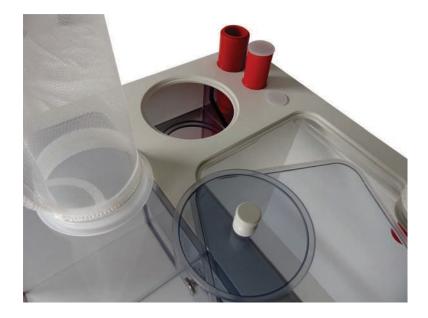

The STEP Dreambox<sup>®</sup> is equipped with a pre-flood chamber and a filter sock, which can be freely selected at different mesh width depending on the application and trim.

The STEP Dreambox®-Filter provides crystal clear water, reduces phosphate and nitrate levels because the dirt is filtered out beforehand before decomposing by biological means. This relieves the burden on the system and creates for clear conditions in the reef aquarium. The integrated pre-flood chamber calms the inco-

Even if the filter sock is blocked, the incoming water is passed on internally.